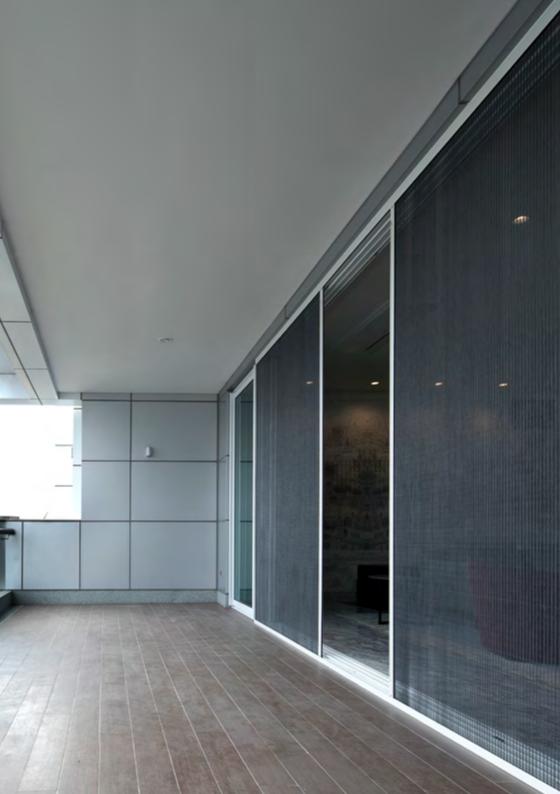

### Ok, so why should I use MeshWorkz Insect Screens?

Common Insect Screen Systems are designed like windows, therefore they block the outside view even when they are not in use. Our product on the other hand gets completely folded such that it occupies very little space when not in use.

### Reason #1: Retractability

Unlike common window/door screens our products are designed such that they are barely visible when completely retracted. This avoids blocking unnecessary space and movement.

### Reason #4: Sleek design

Our unit takes only 20mm of your wall space. It is thick enough to keep the system sturdy yet thin to make the product sleek in look.

Reason #5: Magnetic locking

Our permanent rubber magnet technology helps in locking the screen with ease and can be opened with equal ease.