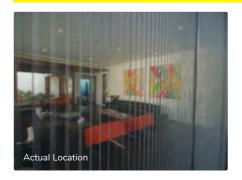

### First things first, what are Insect Screen Systems?

Screen systems are simply Insect Screens or Mosquito nets, as we call them (made of polyester or Fiberglass) that let the air in but don't allow insects, lizards, etc. to get inside the house. This is a new technology that allows you to install a screen on existing windows and doors without any kind of civil work.

### Ok, so why should I use MeshWorkz Insect Screens?

Common Insect Screen Systems are designed like windows, therefore they block the outside view even when they are not in use. Our product on the other hand gets completely folded such that it occupies very little space when not in use.

### Reason #1: Retractability

Unlike common window/door screens our products are designed such that they are barely visible when completely retracted. This avoids blocking unnecessary space and movement.