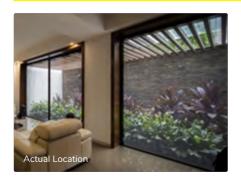

### First things first, what are Insect Screen Systems?

Screen systems are simply Insect Screens or Mosquito nets, as we call them (made of polyester or Fiberglass) that let the air in but don't allow insects, lizards, etc. to get inside the house. This is a new technology that allows you to install a screen on existing windows and doors without any kind of civil work.

### Ok, so why should I use MeshWorkz Insect Screens?

Common Insect Screen Systems are designed like windows, therefore they block the outside view even when they are not in use. Our product on the other hand gets completely folded such that it occupies very little space when not in use.

### Reason #1: Retractability

Unlike common window/door screens our products are designed such that they are barely visible when completely retracted. This avoids blocking unnecessary space and movement.