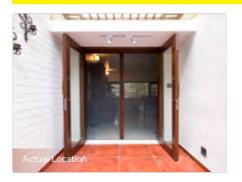

### First things first, what are Insect Screen Systems?

Screen systems are simply Insect Screens or Mosquito nets, as we call them (made of polyester or Fiberglass) that let the air in but don't allow insects, lizards, etc. to get inside the house. This is a new technology that allows you to install a screen on existing windows and doors without any kind of civil work.

### Ok, so why should I use MeshWorkz Insect Screens?

Common Insect Screen Systems are designed like windows, therefore they block the outside view even when they are not in use. Our product on the other hand gets completely folded such that it occupies very little space when not in use.

### Reason #1: Retractability

Unlike common window/door screens our products are designed such that they are barely visible when completely retracted. This avoids blocking unnecessary space and movement.