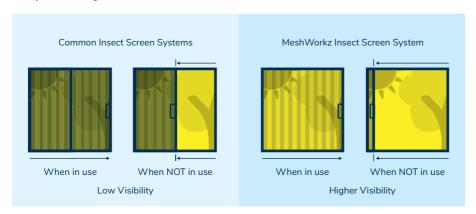

### Ok, so why should I use MeshWorkz Insect Screens?

Common Insect Screen Systems are designed like windows, therefore they block the outside view even when they are not in use. Our product on the other hand gets completely folded such that it occupies very little space when not in use.

### Reason #1: Retractability

Unlike common window/door screens our products are designed such that they are barely visible when completely retracted. This avoids blocking unnecessary space and movement.