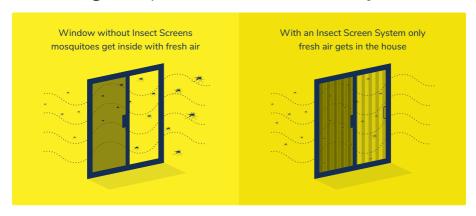

### First things first, what are Insect Screen Systems?

Screen systems are simply Insect Screens or Mosquito nets, as we call them (made of polyester or Fiberglass) that let the air in but don't allow insects, lizards, etc. to get inside the house. This is a new technology that allows you to install a screen on existing windows and doors without any kind of civil work.

### Ok, so why should I use MeshWorkz Insect Screens?

Common Insect Screen Systems are designed like windows, therefore they block the outside view even when they are not in use. Our product on the other hand gets completely folded such that it occupies very little space when not in use.