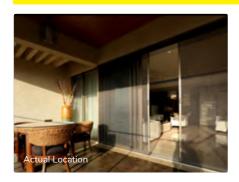

### First things first, what are Insect Screen Systems?

Screen systems are simply Insect Screens or Mosquito nets, as we call them (made of polyester or Fiberglass) that let the air in but don't allow insects, lizards, etc. to get inside the house. This is a new technology that allows you to install a screen on existing windows and doors without any kind of civil work.

### Ok, so why should I use MeshWorkz Insect Screens?

Common Insect Screen Systems are designed like windows, therefore they block the outside view even when they are not in use. Our product on the other hand gets completely folded such that it occupies very little space when not in use.

### Reason #1: Retractability

Unlike common window/door screens our products are designed such that they are barely visible when completely retracted. This avoids blocking unnecessary space and movement.