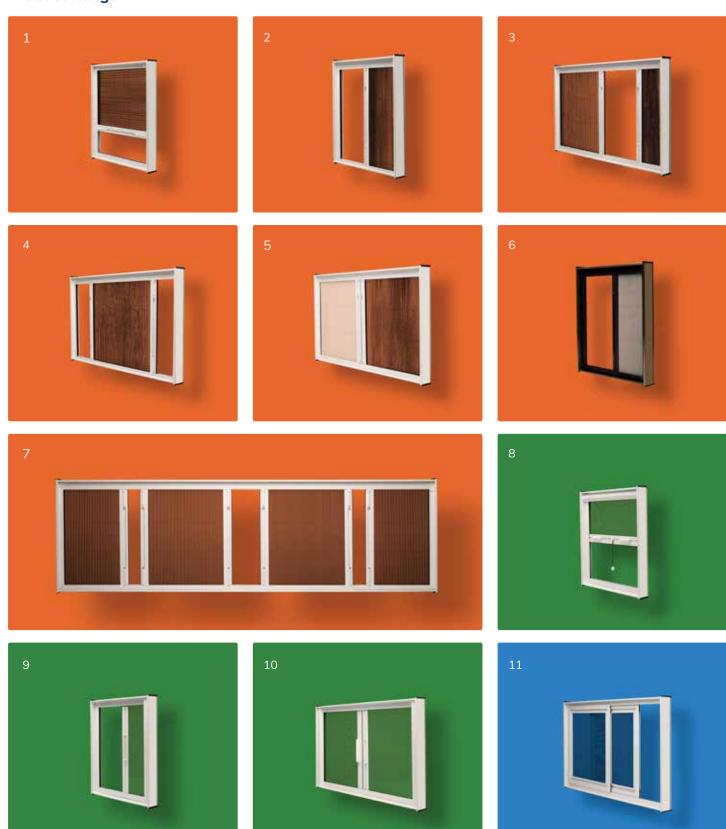

# **Product Range**

#### **Pleated Screens**

1. Vertica | 2. Uno | 3. Proxima | 4. Centra | 5. Duo | 6. Siesta | 7. Panorama

#### **Retractable Screens**

8. Elevate | 9. Horizon (Single) | 10. Horizon (Double)

# **Light Duty Sliding Screens**

11. Silk