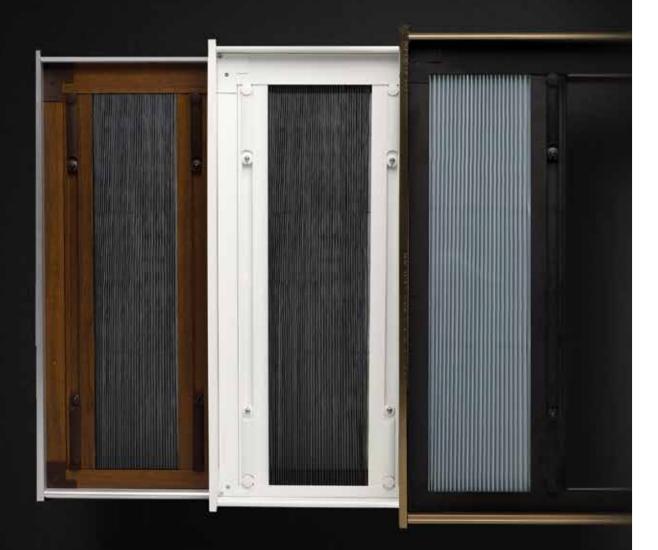

#### **Pleated Screens**

1. Vertica | 2. Uno | 3. Proxima | 4. Centra | 5. Duo | 6. Siesta | 7. Panorama

#### **Retractable Screens**

8. Elevate | 9. Horizon (Single) | 10. Horizon (Double)

# **Light Duty Sliding Screens**

11. Silk